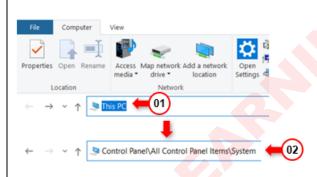

## **Check Windows Version**

2

01 **Press Win-E** to start **Windows Explorer**.

02 Highlight the existing path in the Address bar, type the following and then press Enter.

Control Panel\All Control Panel Items\System

03 Note down the Operating System type, either 32-bit or 64-bit.

3