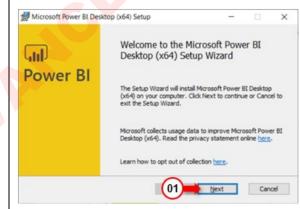

### 03 Click Next.

| 📕 Microsoft Power BI Desk | top (x64) Setup                                                 |    |
|---------------------------|-----------------------------------------------------------------|----|
| (III)                     | Welcome to the Microsoft Power BI<br>Desktop (x64) Setup Wizard |    |
| Power BI                  |                                                                 |    |
|                           | Select Language:                                                |    |
|                           | English                                                         |    |
|                           |                                                                 |    |
|                           |                                                                 |    |
|                           |                                                                 | el |

04 Click Yes.

05 Click Next