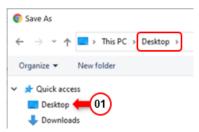

# Microsoft Power BI Desktop Download and installation instruction

06 In the **Save As** dialog, **locate** and **select** the **Desktop** and then **click Save**. *The download will starts*.

07 Once the download has completed, **close** the **Browser**.