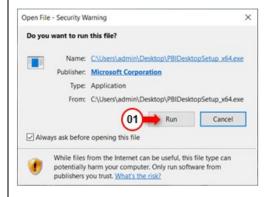

## **Installing Power Bl**

- 01 On the **Desktop** locate either "**PBIDesktopSetup.exe**" or "**PBIDesktopSetup\_x64.exe**" and **double-click** on it to start the installation.
- 02 When the **Security Warning** dialog appears, **click** the **Run** button.