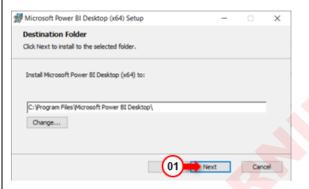

|    |
|                           | Select Language:                                                |    |
|                           | English                                                         |    |
|                           |                                                                 |    |
|                           |                                                                 |    |
|                           |                                                                 | el |

04 Click Yes.

05 Click Next



# Microsoft Power BI Desktop Download and installation instruction

## 06 **Check** the "**I accept the terms in the License Agreement**" checkbox and the **click Next**.



#### 07 Click Next.

6



#### 08 **Click Install**. *The installation will* start.



7



## **Microsoft Power BI Desktop** 8 Download and installation instruction 13 Once sign up has completed and validated, returns to Power BI Desktop and click Sign in. Sign in to collaborate and share content Power BI Pro enables you to collaborate across departments and distribute content to your organization. Sign in or sign up for a free 60-day trial. Try free Sign in 📛 (01) Enter your work email you've used to sign up for Power BI and click Sign In. 14 × Sign in Power BI Desktop and the Power BI service work seamlessly when you're signed in. States of the strategies and the state of th 01 02 Sign in Need a Power BI account? Try for free 15 Enter your password you've used to sign up for Power BI and click Sign in. Microso