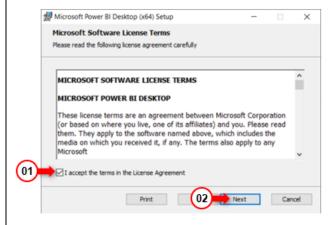

## 06 **Check** the "**I accept the terms in the License Agreement**" checkbox and the **click Next**.