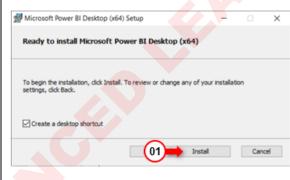

|
|                           | Select Language:                                                |    |
|                           | English                                                         |    |
|                           |                                                                 |    |
|                           |                                                                 |    |
|                           |                                                                 | el |

04 Click Yes.

05 Click Next



# Microsoft Power BI Desktop Download and installation instruction

## 06 **Check** the "**I accept the terms in the License Agreement**" checkbox and the **click Next**.



#### 07 Click Next.

6



#### 08 **Click Install**. *The installation will* start.



7



## **Microsoft Power BI Desktop** 8 Download and installation instruction 13 Once sign up has completed and validated, returns to Power BI Desktop and click Sign in. Sign in to collaborate and share content Power BI Pro enables you to collaborate across departments and distribute content to your organization. Sign in or sign up for a free 60-day trial. Try free Sign in 📛 (01) Enter your work email you've used to sign up for Power BI and click Sign In. 14 × Sign in Power BI Desktop and the Power BI service work seamlessly when you're signed in. States of the strategies and the state of th 01 02 Sign in Need a Power BI account? Try for free 15 Enter your password you've used to sign up for Power BI and click Sign in. Microsoft alaster@advancedlearningsg.com Enter password ..... 01 For