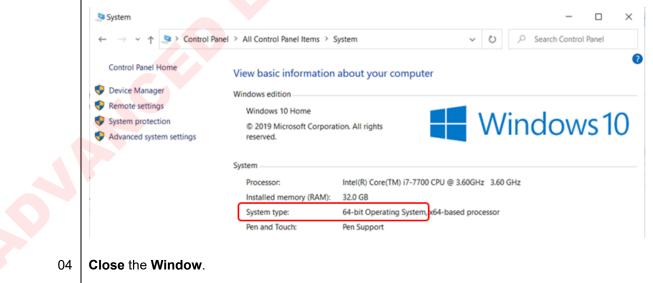

Microsoft Power BI Desktop Installation Guide Microsoft Power BI Desktop Download and installation instruction

## **Check Windows Version**

2

01 **Press Win-E** to start **Windows Explorer**.



02 Highlight the existing path in the Address bar, type the following and then press Enter.

Control Panel\All Control Panel Items\System



03 Note down the Operating System type, either 32-bit or 64-bit.



3

# **Download Power Bl**

| 01 | Start Google Chrome or any Internet browser.                                                              |
|----|-----------------------------------------------------------------------------------------------------------|
| 02 | Click in the Address bar, type the following address and then press Enter.                                |
|    | https://www.microsoft.com/en-us/download/details.aspx?id=58494                                            |
|    | ← → C ☆ thtps://www.microsoft.com/en-us/download/details.aspx?id=58494 ← 01                               |
| 03 | Click the Download button.                                                                                |
|    | Microsoft Power BI Desktop