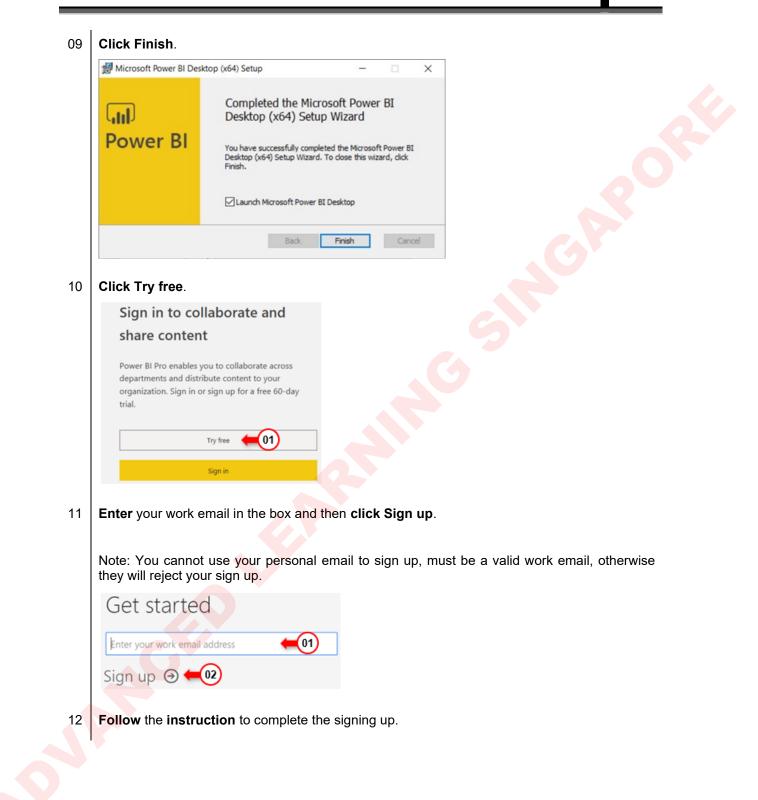

## **Microsoft Power BI Desktop** 8 Download and installation instruction 13 Once sign up has completed and validated, returns to Power BI Desktop and click Sign in. Sign in to collaborate and share content Power BI Pro enables you to collaborate across departments and distribute content to your organization. Sign in or sign up for a free 60-day trial. Try free Sign in 📛 (01) Enter your work email you've used to sign up for Power BI and click Sign In. 14 × Sign in Power BI Desktop and the Power BI service work seamlessly when you're signed in. States of the strategies and the state of th 01 02 Sign in Need a Power BI account? Try for free 15 Enter your password you've used to sign up for Power BI and click Sign in. Microsoft alaster@advancedlearningsg.com Enter password ..... 01 Forgot my password Sign in with another acco 02 Sign in 16 Once sign in successfully, your sign in name will appear at the top-right of Power BI window. ٥ × Alaster Leong